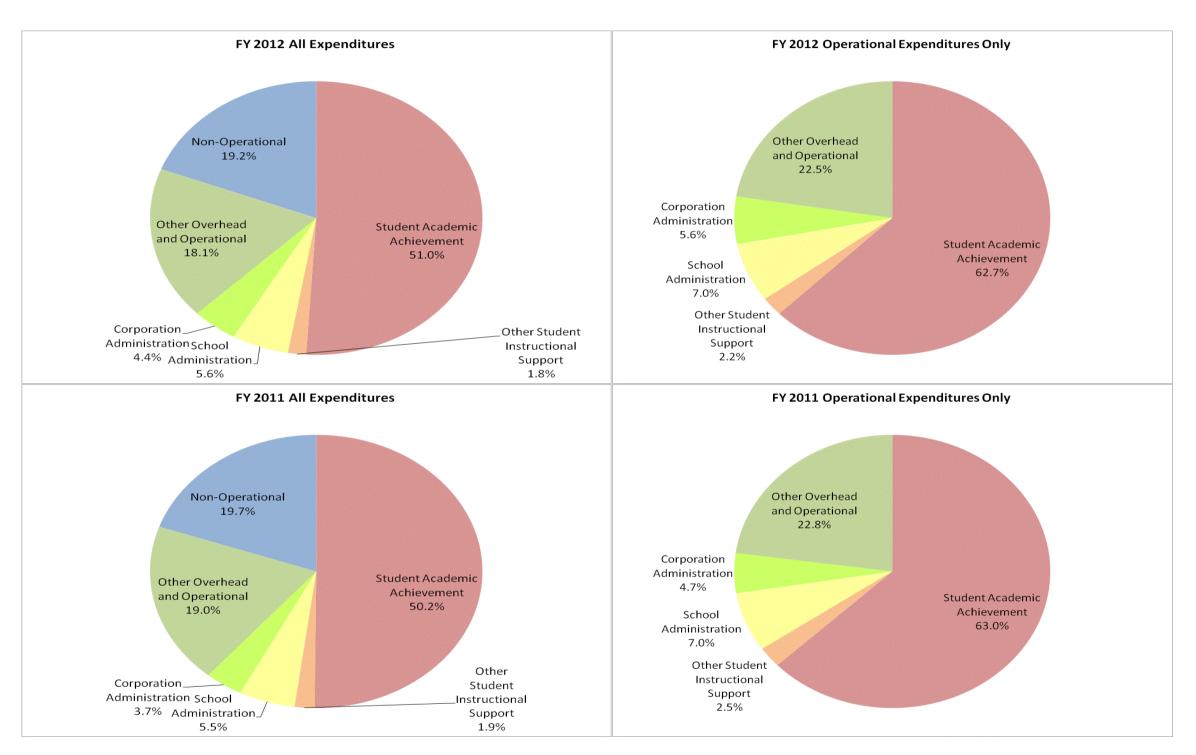

#### **Plymouth Community School Corp (5485)**

|                                | ı            | FY06 % of Total |              | FY09 % of Total | F            | Y11 % of Total | ı            | FY12 % of Total |
|--------------------------------|--------------|-----------------|--------------|-----------------|--------------|----------------|--------------|-----------------|
| Student Instructional Category | FY 2006      | Exp             | FY 2009      | Exp             | FY 2011      | Exp            | FY 2012      | Exp             |
| Student Academic Achievement   | \$15,803,958 | 42.6%           | \$18,562,122 | 52.2%           | \$16,927,056 | 50.2%          | \$17,278,683 | 51.0%           |
| Student Instructional Support  | \$1,825,716  | 4.9%            | \$2,567,071  | 7.2%            | \$2,504,325  | 7.4%           | \$2,485,501  | 7.3%            |
| Overhead and Operational       | \$6,435,306  | 17.3%           | \$7,174,913  | 20.2%           | \$7,669,519  | 22.7%          | \$7,633,894  | 22.5%           |
| Nonoperational                 | \$13,070,256 | 35.2%           | \$7,288,903  | 20.5%           | \$6,642,757  | 19.7%          | \$6,498,763  | 19.2%           |
| Grand Total                    | \$37,135,237 |                 | \$35,593,009 |                 | \$33,743,657 |                | \$33,896,840 |                 |