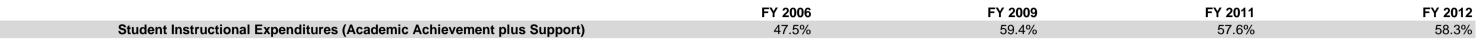

#### **Plymouth Community School Corp (5485)**

|                                | ı            | FY06 % of Total |              | FY09 % of Total | F            | Y11 % of Total | ı            | FY12 % of Total |
|--------------------------------|--------------|-----------------|--------------|-----------------|--------------|----------------|--------------|-----------------|
| Student Instructional Category | FY 2006      | Exp             | FY 2009      | Exp             | FY 2011      | Exp            | FY 2012      | Exp             |
| Student Academic Achievement   | \$15,803,958 | 42.6%           | \$18,562,122 | 52.2%           | \$16,927,056 | 50.2%          | \$17,278,683 | 51.0%           |
| Student Instructional Support  | \$1,825,716  | 4.9%            | \$2,567,071  | 7.2%            | \$2,504,325  | 7.4%           | \$2,485,501  | 7.3%            |
| Overhead and Operational       | \$6,435,306  | 17.3%           | \$7,174,913  | 20.2%           | \$7,669,519  | 22.7%          | \$7,633,894  | 22.5%           |
| Nonoperational                 | \$13,070,256 | 35.2%           | \$7,288,903  | 20.5%           | \$6,642,757  | 19.7%          | \$6,498,763  | 19.2%           |
| Grand Total                    | \$37,135,237 |                 | \$35,593,009 |                 | \$33,743,657 |                | \$33,896,840 |                 |